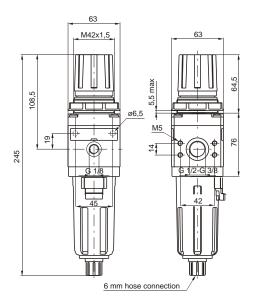

## **Technical characteristics**

| Connections                          | G 3/8" - G 1/2"                                   |
|--------------------------------------|---------------------------------------------------|
| Max. inlet pressure                  | 13 bar - 1,3 MPa                                  |
| Max. ambient temperature (at 10 bar) | 50°C                                              |
| Pressure gauge connections           | G 1/8"                                            |
| Weight                               | gr. 645                                           |
| Pressure range                       | 0 - 2 bar<br>0 - 4 bar<br>0 - 8 bar<br>0 - 12 bar |
| Filter pore size                     | 5μ<br>20μ<br>50μ                                  |
| Bowl capacity                        | 42 cm <sup>3</sup>                                |
| Assembly position                    | Vertical                                          |
| Wall mounting screws                 | M6                                                |
| Max. fitting torque                  | 40 Nm                                             |
|                                      |                                                   |