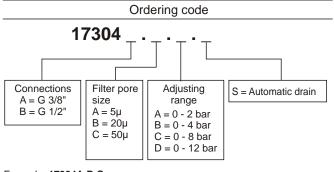

Example: 17304A.B.C Filter - pressure regulator size 3 with G 3/8" connections, filter pore size

20µ and adjusting range 0-8 bar