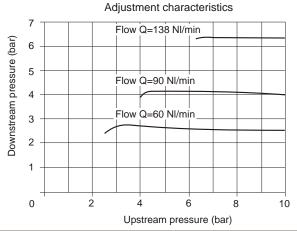

## **Technical characteristics**

| Connections                          | G 3/8" - G 1/2"                                   |
|--------------------------------------|---------------------------------------------------|
| Max. inlet pressure                  | 13 bar - 1,3 MPa                                  |
| Max. ambient temperature (at 10 bar) | 50°C                                              |
| Pressure gauge connections           | G 1/8"                                            |
| Weight                               | gr. 645                                           |
| Pressure range                       | 0 - 2 bar<br>0 - 4 bar<br>0 - 8 bar<br>0 - 12 bar |
| Filter pore size                     | 5μ<br>20μ<br>50μ                                  |
| Bowl capacity                        | 42 cm <sup>3</sup>                                |
| Assembly position                    | Vertical                                          |
| Wall mounting screws                 | M6                                                |
| Max. fitting torque                  | 40 Nm                                             |
|                                      |                                                   |