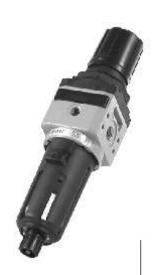

## **Construction and** working characteristics

- Filter diaphragm pressure regulator with relieving.
- Balanced poppet.
- Lockable handle by simply pressing it downwards in the desired position.
- Body made with light alloy.
- Wall mounting possibility with M6 screws protected by
- Double filtering action: by air centrifuging and by replaceable and reusable HDPE porous filter element.
- Transparent technopolymer bowl with shock resistant technopolymer protection connected to the body with bayonet cap and safety button.
- Manual and semi-automatic water drain valve; in the semiautomatic version the drainage happen when there is no pressure or by pushing the valve up-wards.
- Possibility to see the water level on 360° also with bowl protection assembled.
- Automatic water drainage bowl available on request.
- Two pressure gauge connections with plug complete of seal.