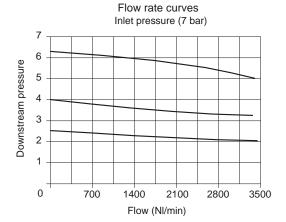

## **Technical characteristics**

| Connections                          | G 3/8" - G 1/2"                                   |
|--------------------------------------|---------------------------------------------------|
| Max. inlet pressure                  | 13 bar - 1,3 MPa                                  |
| Max. ambient temperature (at 10 bar) | 50°C                                              |
| Pressure gauge connections           | G 1/8"                                            |
| Weight                               | gr. 645                                           |
| Pressure range                       | 0 - 2 bar<br>0 - 4 bar<br>0 - 8 bar<br>0 - 12 bar |
| Filter pore size                     | 5μ<br>20μ<br>50μ                                  |
| Bowl capacity                        | 42 cm <sup>3</sup>                                |
| Assembly position                    | Vertical                                          |
| Wall mounting screws                 | M6                                                |
| Max. fitting torque                  | 40 Nm                                             |
|                                      |                                                   |