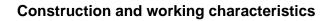

## **Construction and working characteristics**

- Diaphragm pressure regulator with relieving.
- Balanced poppet.
- Lockable handle by simply pressing it downwards in the desired position.
- Body made with light alloy.
- Wall mounting possibility with M5 screws protected by covers.
- Two pressure gauge connections with plug complete of seal.
- Panel mounting bracket.

## **Technical characteristics**

| Connections                | G 1/4" - G 3/8"  |
|----------------------------|------------------|
| Max. inlet pressure        | 13 bar - 1,3 MPa |
| Max. ambient temperature   | 50°C             |
| Pressure gauge connections | G 1/8"           |
| Weight                     | gr. 390          |
| Pressure range             | 0 -2 bar         |
|                            | 0 - 4 bar        |
|                            | 0 - 8 bar        |
|                            | 0 - 12 bar       |
| Assembly position          | Any              |
| Wall fixing screws         | M5               |
| Max. fitting torque        | 25 Nm            |