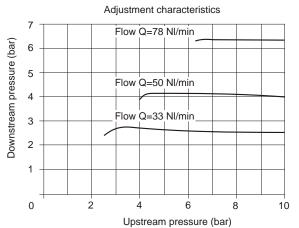

s protected by covers.
- Two pressure gauge connections with plug complete of seal.
- Panel mounting bracket.

## **Technical characteristics**

| Connections                | G 1/4" - G 3/8"  |
|----------------------------|------------------|
| Max. inlet pressure        | 13 bar - 1,3 MPa |
| Max. ambient temperature   | 50°C             |
| Pressure gauge connections | G 1/8"           |
| Weight                     | gr. 390          |
| Pressure range             | 0 -2 bar         |
|                            | 0 - 4 bar        |
|                            | 0 - 8 bar        |
|                            | 0 - 12 bar       |
| Assembly position          | Any              |
| Wall fixing screws         | M5               |
| Max. fitting torque        | 25 Nm            |









## Series 1700







- Diaphragm pressure regulator with relieving.
- Pressure gauge included on the top of adjusting knob.
- Balanced poppet.
- Lockable handle by simply pressing it downwards in the desired position.
- Body made with light alloy.
- Wall mounting possibility with M5 screws protected by covers.
- Panel mounting bracket.

## **Technical characteristics**

| G 1/4" - G 3/8"  |
|------------------|
| 13 bar - 1,3 MPa |
| 50°C             |
| G 1/8"           |
| gr. 440          |
| 0 -2 bar         |
| 0 - 4 bar        |
| 0 - 8 bar        |
| 0 - 12 bar       |
| Any              |
| M5               |
| 25 Nm            |
|                  |









Example: 17222A.C

Pressure regulator with G 1/4" connections, adjusting range 0 - 8 bar with relieving.