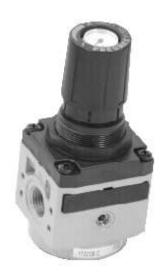

## **Construction and working characteristics**

- Diaphragm pressure regulator with relieving.
- Balanced poppet.
- Lockable handle by simply pressing it downwards in the desired position.
- Body made with light alloy.
- Wall mounting possibility with M5 screws protected by covers.
- Two pressure gauge connections with plug complete of seal.
- Panel mounting bracket.

## Series 1700

- Diaphragm pressure regulator with relieving.
- Pressure gauge included on the top of adjusting knob.
- Balanced poppet.
- Lockable handle by simply pressing it downwards in the desired position.
- Body made with light alloy.
- Wall mounting possibility with M5 screws protected by covers.
- Panel mounting bracket.