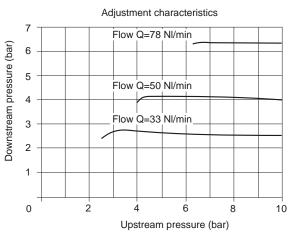

## **Technical characteristics**

| Connections                | G 1/4" - G 3/8"  |
|----------------------------|------------------|
| Max. inlet pressure        | 13 bar - 1,3 MPa |
| Max. ambient temperature   | 50°C             |
| Pressure gauge connections | G 1/8"           |
| Weight                     | gr. 390          |
| Pressure range             | 0 -2 bar         |
|                            | 0 - 4 bar        |
|                            | 0 - 8 bar        |
|                            | 0 - 12 bar       |
| Assembly position          | Any              |
| Wall fixing screws         | M5               |
| Max. fitting torque        | 25 Nm            |