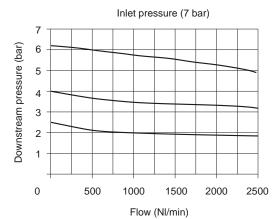

## **Technical characteristics**

| Connections                | G 1/4" - G 3/8"  |
|----------------------------|------------------|
| Max. inlet pressure        | 13 bar - 1,3 MPa |
| Max. ambient temperature   | 50°C             |
| Pressure gauge connections | G 1/8"           |
| Weight                     | gr. 390          |
| Pressure range             | 0 -2 bar         |
|                            | 0 - 4 bar        |
|                            | 0 - 8 bar        |
|                            | 0 - 12 bar       |
| Assembly position          | Any              |
| Wall fixing screws         | M5               |
| Max. fitting torque        | 25 Nm            |