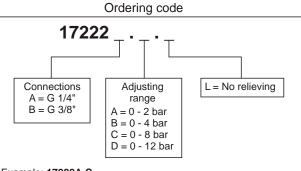

Example: 17222A.C

Pressure regulator with G 1/4" connections, adjusting range 0 - 8 bar with relieving.