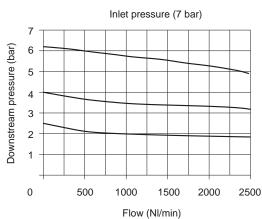

ews protected by covers.
- Two pressure gauge connections with plug complete of seal.
- Panel mounting bracket.

## **Technical characteristics**

| Connections                | G 1/4" - G 3/8"  |
|----------------------------|------------------|
| Max. inlet pressure        | 13 bar - 1,3 MPa |
| Max. ambient temperature   | 50°C             |
| Pressure gauge connections | G 1/8"           |
| Weight                     | gr. 390          |
| Pressure range             | 0 -2 bar         |
|                            | 0 - 4 bar        |
|                            | 0 - 8 bar        |
|                            | 0 - 12 bar       |
| Assembly position          | Any              |
| Wall fixing screws         | M5               |
| Max. fitting torque        | 25 Nm            |









## Series 1700







- Diaphragm pressure regulator with relieving.
- Pressure gauge included on the top of adjusting knob.
- Balanced poppet.
- Lockable handle by simply pressing it downwards in the desired position.
- Body made with light alloy.
- Wall mounting possibility with M5 screws protected by covers.
- Panel mounting bracket.

## **Technical characteristics**

| G 1/4" - G 3/8"  |
|------------------|
| 13 bar - 1,3 MPa |
| 50°C             |
| G 1/8"           |
| gr. 440          |
| 0 -2 bar         |
| 0 - 4 bar        |
| 0 - 8 bar        |
| 0 - 12 bar       |
| Any              |
| M5               |
| 25 Nm            |
|                  |









Example: 17222A.C

Pressure regulator with G 1/4" connections, adjusting range 0 - 8 bar with relieving.