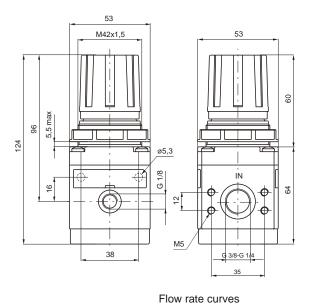

## **Technical characteristics**

| Connections                | G 1/4" - G 3/8"  |
|----------------------------|------------------|
| Max. inlet pressure        | 13 bar - 1,3 MPa |
| Max. ambient temperature   | 50°C             |
| Pressure gauge connections | G 1/8"           |
| Weight                     | gr. 390          |
| Pressure range             | 0 -2 bar         |
|                            | 0 - 4 bar        |
|                            | 0 - 8 bar        |
|                            | 0 - 12 bar       |
| Assembly position          | Any              |
| Wall fixing screws         | M5               |
| Max. fitting torque        | 25 Nm            |