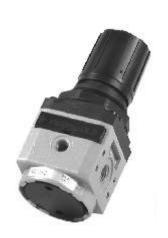

## **Construction and working characteristics**

- Diaphragm pressure regulator with relieving.
- Balanced poppet.
- Lockable handle by simply pressing it downwards in the desired position.
- Body made with light alloy.
- Wall mounting possibility with M5 screws protected by covers.
- Two pressure gauge connections with plug complete of seal.
- Panel mounting bracket.