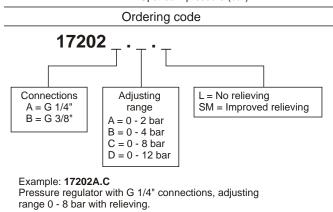

Example: 17222A.C

Pressure regulator with G 1/4" connections, adjusting range 0 - 8 bar with relieving.